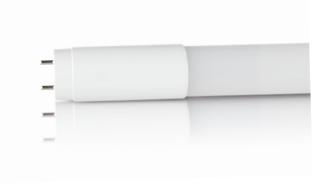

## LED T8 Class A Tube

- Designed to replace conventional fluorescent tubes
- Cost effective, 66% energy savings
- Suitable for both switch start and high frequency
- Long life 70000 hours
- Low maintenance costs
- 5 Year Warranty

| 5 Year Silver Warranty                                                                                                                      |                                                |           |      |          |
|---------------------------------------------------------------------------------------------------------------------------------------------|------------------------------------------------|-----------|------|----------|
| Code                                                                                                                                        | Lamp Type                                      | Temp      | Lm   | ØxL (mm) |
| Non Dimmable Class A                                                                                                                        |                                                |           |      |          |
| 60242                                                                                                                                       | 12W Class A T8 LED Tube - 210Lm/W, G23, 1200mm | 40001/    | 2520 | 28x1200  |
| 60243                                                                                                                                       | 17W Class A T8 LED Tube - 210Lm/W, G23, 1500mm | ——— 4000K | 3570 | 28x1500  |
| For use with magnetic ballast: Remove starter and capacitor For use with electronic ballast: Remove control gear and wire directly to mains |                                                | -         | -    | -        |